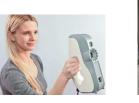

### **Create your 3D figurine:**

 3D acquisition: A light scanner is used to take numerous pictures simultaneously (16 frames per second). One to two minutes are required for a human body. Our scanner presents no safety risks for people.