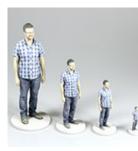

## A holiday's souvenir or a souvenir of a special event!

Wedding, graduation, pregnancy, birthday surprise, ...

Dressed with your favourite clothes

Can be produced in several sizes.

### **Create your 3D figurine:**

 3D acquisition: A light scanner is used to take numerous pictures simultaneously (16 frames per second). One to two minutes are required for a human body. Our scanner presents no safety risks for people.

 3D modeling: our graphic designer provides image processing, 3D modeling and layeringup of the colored texture faithful to the original model.

 3D printing: your figurine is produced on one of the most advanced 3D printers.