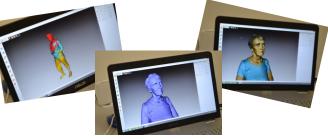

 3D modeling: our graphic designer provides image processing, 3D modeling and layeringup of the colored texture faithful to the original model.

 3D printing: your figurine is produced on one of the most advanced 3D printers.